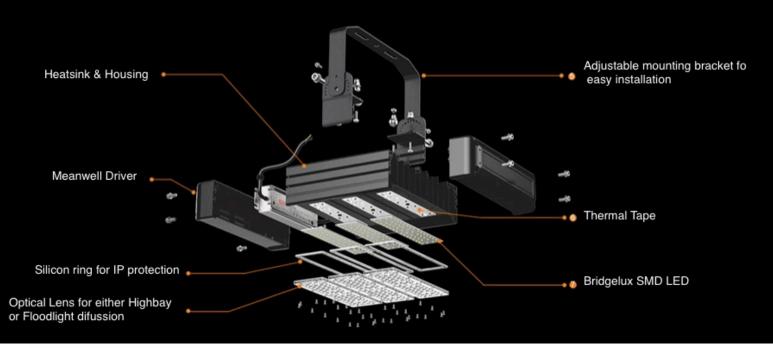

## **Core Components**

#### Structures and materials

**Housing:** Laser cut steel housing electrostatically sprayed with a polyester powder paint finish, following anti-corrosion priming, and oven cured at 180°C.

Standard colour: silver & black.

# Electrical and gear compartment

Mean Well ELG-150 driver. Isolated from the environment.

Protection degree: IP67.

Nominal line voltage: 100-277V 50-60Hz.

PF>0.9. **Class:** I.

**Cable:** silicon rubber cable for power input.

#### **Optics**

Optical Diffuser: Silicone sealed lens allowing IP65.

Light uniformity: The advanced LED optic transmission lens system maximises the utilization of light onto the target surface area which improves the dispersion and uniformity of light.

#### Installation

Wall mounting bracket which is fully adjustable and easy to install.

The Bridgelux SMD 3030 offers exceptional performance in a compact LED package. This mid power LED is hot-colour targeted which ensures that the LEDs fall within their specified colour bin at the typical application conditions of 85°C. With its broad lumen coverage and wide range of CCT options, the SMD 3030 provides unparalleled design-in flexibility for indoor and outdoor lighting applications. Its high lux capability reduces the number of LEDs and enables industry leading system level lumen per Rand. The SMD 3030 is ideal as a drop in replacement for emitters with an industry standard 3.0mm x 3.0mm footprint.