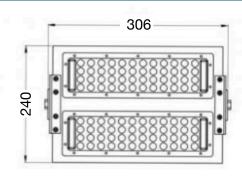

|
| Ingress Protection Rating      | IP65                         |
| Beam Angle                     | 90°                          |
| Input Voltage                  | 100-277V AC                  |
| Power Factor                   | 0.95                         |
| Housing                        | Laser Cut Steel & Aluminium  |
| Lens                           | Clear Plastic Optic Diffuser |
| Mounting                       | Adjustable Steel Bracket     |
| Total Harmonic Distortion      | 20%                          |
| Operating Temperature          | -20C + 50C                   |
| Environment                    | Outdoor & Indoor             |
| Life Span                      | 50000 hours LM70             |
| Warranty                       | 5 years                      |







**Dimensions** 

## **Core Components**

#### LED High-bay & FloodLight





The ELG-150 series is a 100W AC/DC LED driver featuring dual mode constant current and constant voltage output. Operating at 91% efficiency, the driver is able to operate in environments ranging in temperatures from -40°to +90°. Its high IP67 ingress protection rating allows to it operate comfortably in outdoor and indoor applications. The reliable Mean well driver comfortably drives the flood light to achieving the rated 50 000 hour life span.



The Bridgelux SMD 3030 offers exceptional performance in a compact LED package. This mid power LED is hot-colour targeted which ensures that the LEDs fall within their specified colour bin at the typical application conditions of 85°C. With its broad lumen coverage a