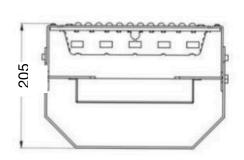

|
| Ingress Protection Rating      | IP65                         |
| Beam Angle                     | 90°                          |
| Input Voltage                  | 100-277V AC                  |
| Power Factor                   | 0.95                         |
| Housing                        | Laser Cut Steel & Aluminium  |
| Lens                           | Clear Plastic Optic Diffuser |
| Mounting                       | Adjustable Steel Bracket     |
| Total Harmonic Distortion      | 20%                          |
| Operating Temperature          | -20C + 50C                   |
| Environment                    | Outdoor & Indoor             |
| Life Span                      | 50000 hours LM70             |
| Warranty                       | 5 years                      |







**Dimensions** 

## **Core Components**

#### LED High-bay & FloodLight





The ELG-150 series is a 100W AC/DC LED driver featuring dual mode constant current and constant voltage output. Operating at 91% efficiency, the driver is able to operate in environments ranging in temperatures from -40°to +90°. Its high IP67 ingress protection rating allows to it operate comfortably in outdoor and indoor applications. The reliable Mean well driver comfortably drives the flood light to achieving the rated 50 000 hour life span.



The Bridgelux SMD 3030 offers exceptional performance in a compact LED package. This mid power LED is hot-colour targeted which ensures that the LEDs fall within their specified colour bin at the typical application conditions of 85°C. With its broad lumen coverage and