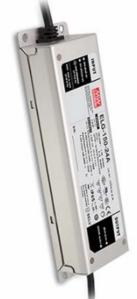

# Electrical and gear compartment

Mean Well ELG-150 driver. Isolated from the environment.

Protection degree: IP67.

Nominal line voltage: 100-277V 50-60Hz.

PF>0.9. **Class:** I.

**Cable:** silicon rubber cable for power input.

#### LED High-bay & FloodLight

The ELG-150 series is a 100W AC/DC LED driver featuring dual mode constant current and constant voltage output. Operating at 91% efficiency, the driver is able to operate in environments ranging in temperatures from -40°to +90°. Its high IP67 ingress protection rating allows to it operate comfortably in outdoor and indoor applications. The reliable Mean well driver comfortably drives the flood light to achieving the rated 50 000 hour life span.