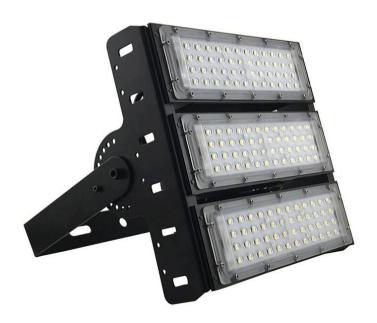

### 150W Floodlight

**21 000 Lumens** 

50 000 Hours L70 rated life

**Bridgelux LED 3030** 

**Meanwell ELG-100 Driver** 

**Fully Adjustable** 

**IP65** 

**Made in South Africa** 

The 150W LED Modular Flood Light is a safe, reliable and affordable replacement to the older generation power thirsty flood lights. The SP150FL carries a 5 year warranty and utilises only the best quality LED components currently available.

The SP150FL IP65 Modular floodlight is resilient and uncompromising in its performance. It offers unrivalled light quality, superior colour rendition and sustained energy savings over the 50 000 hour life span also accompanied with a 5 year warranty.

#### Installation

Wall mounting bracket which is fully adjustable and easy to install.